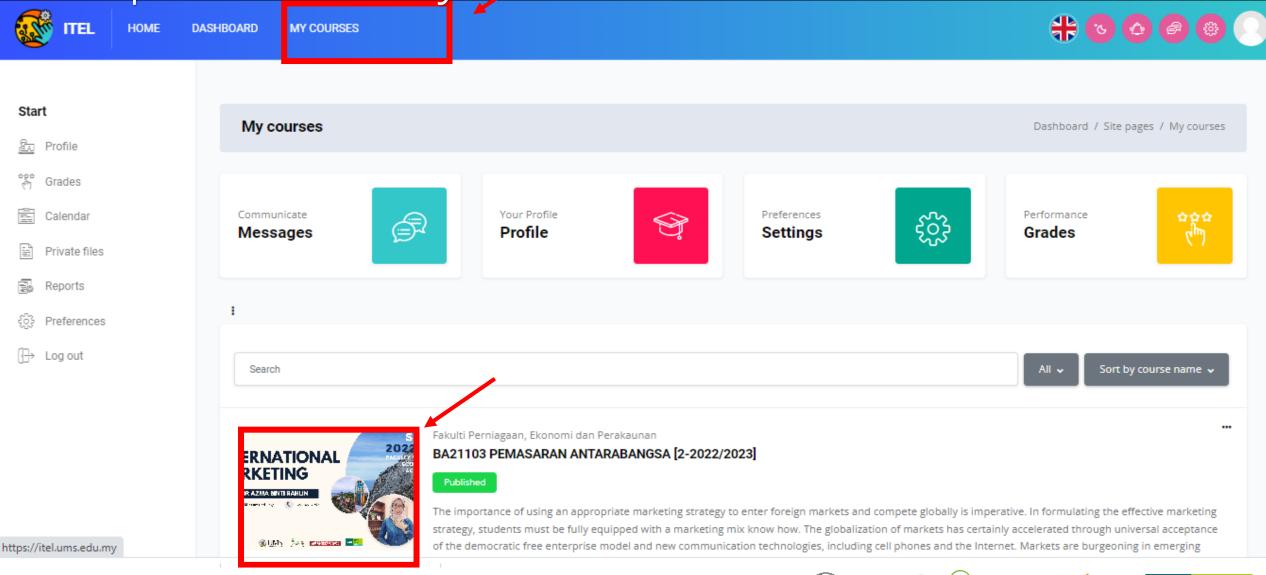

### Step 2: Click My courses

#### Faculty of Business, Economics and Accountancy (FBEA)