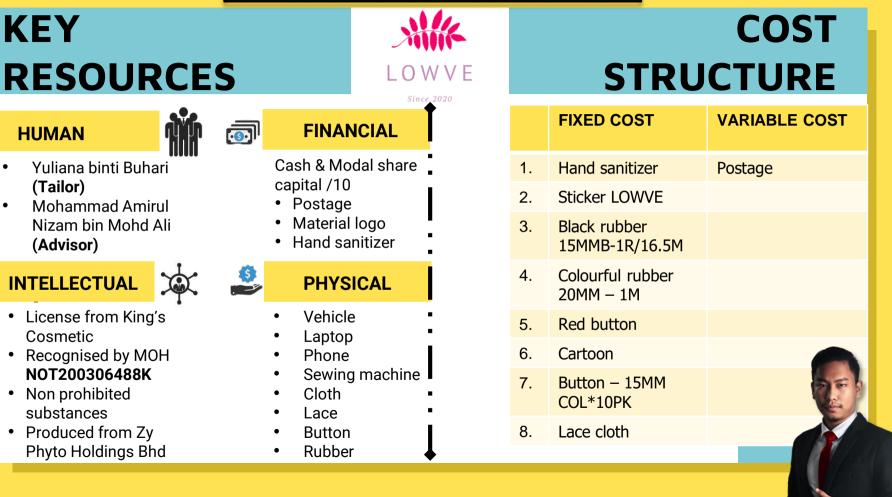

## ORGANIZATION

- X Designated position own role & task
- X Company director make decisions

**Blocks Business Model Canvas** 