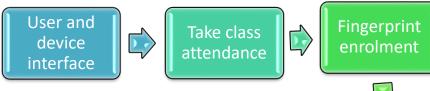

Fingerprint processing

1.0 Diagram of proposed system

## CONCLUSION

- This proposed bio attendance app was designed mainly for the educational organizations such as UMS.
- The proposed system was comprised of the attendance management system and fingerprint identification system.
- The development of this application will not only ease the process of taking class attendance but it also will help to monitor the large database.